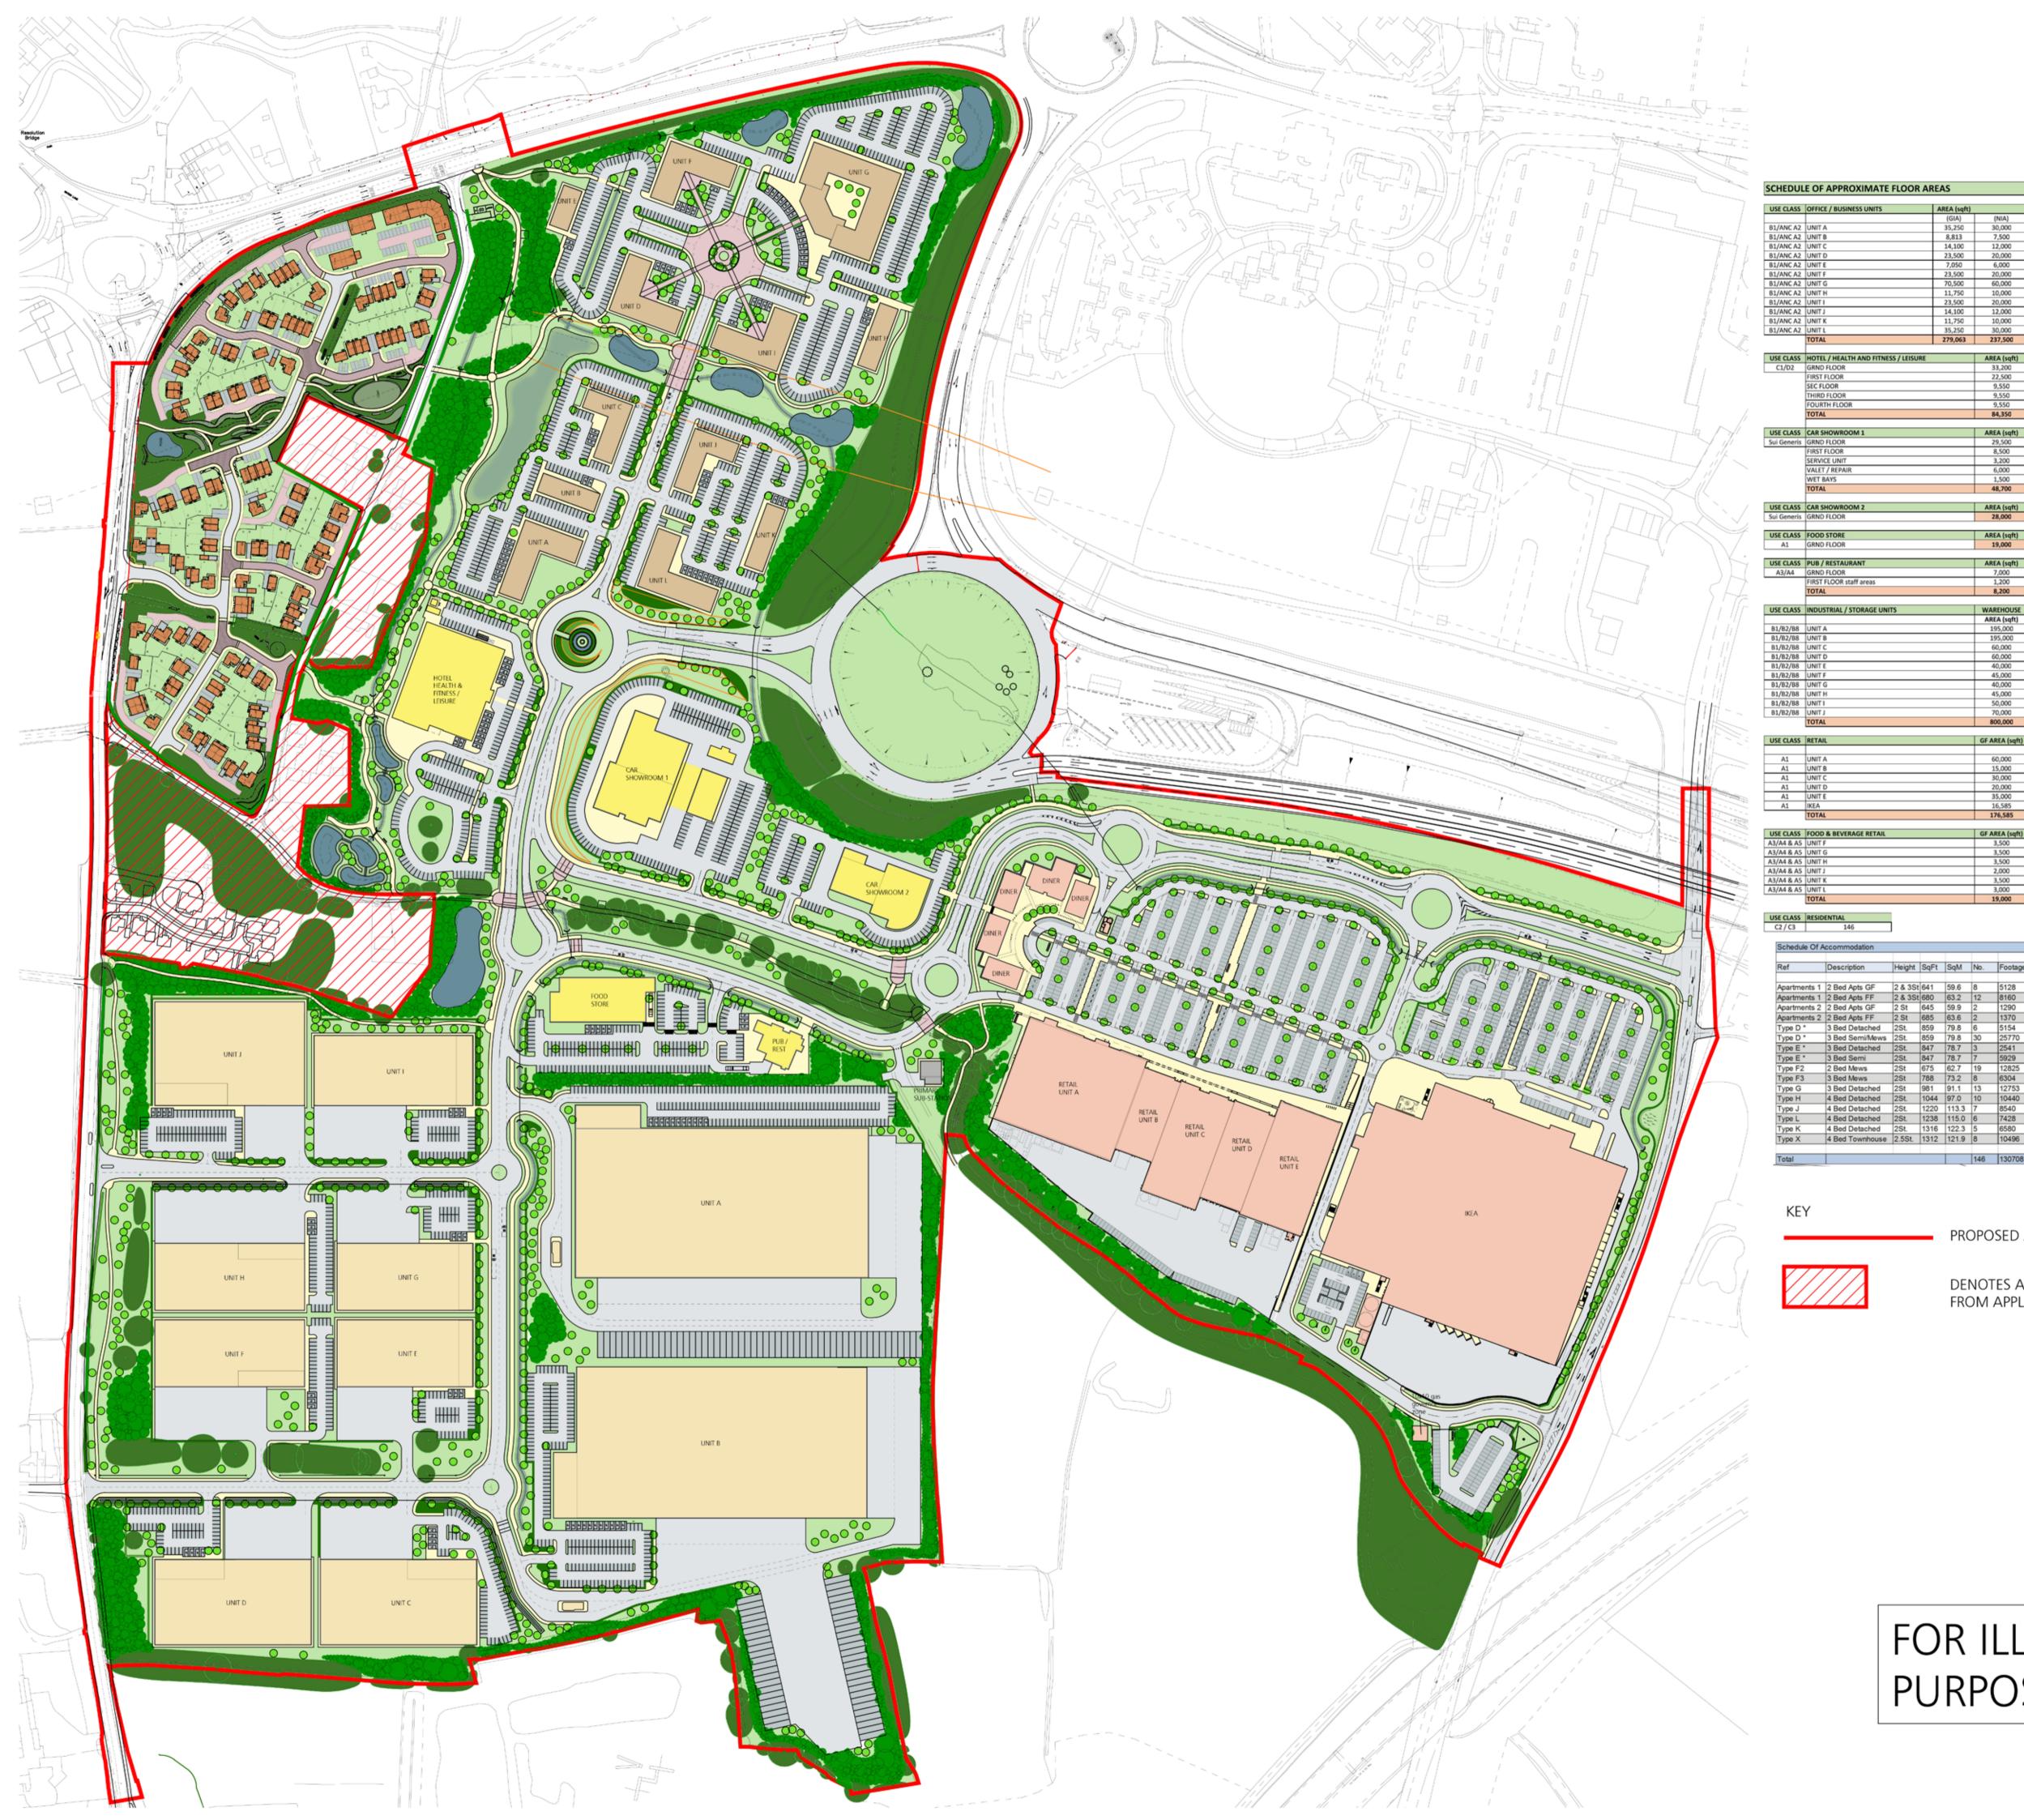

|                                                                                                                                                                                                                                                                                                                                                                                                                                                                                                                                                                                                                                                                                                                                                                                                                                                                                                                                                                                                                                                                                                                                                                                                                                                                                                                                                                                                                                                                                                                                                                                                                                                                                                                                                                                                                                                                                                                                                                                                                                                                                                                                |                                                                                                                                                                                                                                                                                                                                                                                                                                                                                                                                                                       |                                                                                                                                          |                                                                                                                                                                |                                                                                                                                                                               |                                                                                                               | DEVICION                                                                                                                                                                                                                | 10                                                                                                                                                                                                                                                 |                                                                                                                                 |                                       |
|--------------------------------------------------------------------------------------------------------------------------------------------------------------------------------------------------------------------------------------------------------------------------------------------------------------------------------------------------------------------------------------------------------------------------------------------------------------------------------------------------------------------------------------------------------------------------------------------------------------------------------------------------------------------------------------------------------------------------------------------------------------------------------------------------------------------------------------------------------------------------------------------------------------------------------------------------------------------------------------------------------------------------------------------------------------------------------------------------------------------------------------------------------------------------------------------------------------------------------------------------------------------------------------------------------------------------------------------------------------------------------------------------------------------------------------------------------------------------------------------------------------------------------------------------------------------------------------------------------------------------------------------------------------------------------------------------------------------------------------------------------------------------------------------------------------------------------------------------------------------------------------------------------------------------------------------------------------------------------------------------------------------------------------------------------------------------------------------------------------------------------|-----------------------------------------------------------------------------------------------------------------------------------------------------------------------------------------------------------------------------------------------------------------------------------------------------------------------------------------------------------------------------------------------------------------------------------------------------------------------------------------------------------------------------------------------------------------------|------------------------------------------------------------------------------------------------------------------------------------------|----------------------------------------------------------------------------------------------------------------------------------------------------------------|-------------------------------------------------------------------------------------------------------------------------------------------------------------------------------|---------------------------------------------------------------------------------------------------------------|-------------------------------------------------------------------------------------------------------------------------------------------------------------------------------------------------------------------------|----------------------------------------------------------------------------------------------------------------------------------------------------------------------------------------------------------------------------------------------------|---------------------------------------------------------------------------------------------------------------------------------|---------------------------------------|
| APPENDIX C                                                                                                                                                                                                                                                                                                                                                                                                                                                                                                                                                                                                                                                                                                                                                                                                                                                                                                                                                                                                                                                                                                                                                                                                                                                                                                                                                                                                                                                                                                                                                                                                                                                                                                                                                                                                                                                                                                                                                                                                                                                                                                                     |                                                                                                                                                                                                                                                                                                                                                                                                                                                                                                                                                                       |                                                                                                                                          |                                                                                                                                                                |                                                                                                                                                                               |                                                                                                               | REVISIONS                                                                                                                                                                                                               |                                                                                                                                                                                                                                                    |                                                                                                                                 |                                       |
|                                                                                                                                                                                                                                                                                                                                                                                                                                                                                                                                                                                                                                                                                                                                                                                                                                                                                                                                                                                                                                                                                                                                                                                                                                                                                                                                                                                                                                                                                                                                                                                                                                                                                                                                                                                                                                                                                                                                                                                                                                                                                                                                | PROP                                                                                                                                                                                                                                                                                                                                                                                                                                                                                                                                                                  | OSED ILLU                                                                                                                                | ISTRATIV                                                                                                                                                       | E DEVELO                                                                                                                                                                      | PMENT                                                                                                         | RESIDENTI                                                                                                                                                                                                               | 28/09/16<br>AL SITE UPDATED<br>DDED TO FOOD S                                                                                                                                                                                                      | _                                                                                                                               | RCT                                   |
|                                                                                                                                                                                                                                                                                                                                                                                                                                                                                                                                                                                                                                                                                                                                                                                                                                                                                                                                                                                                                                                                                                                                                                                                                                                                                                                                                                                                                                                                                                                                                                                                                                                                                                                                                                                                                                                                                                                                                                                                                                                                                                                                |                                                                                                                                                                                                                                                                                                                                                                                                                                                                                                                                                                       |                                                                                                                                          |                                                                                                                                                                |                                                                                                                                                                               |                                                                                                               |                                                                                                                                                                                                                         | 03/10/16                                                                                                                                                                                                                                           | A.G.                                                                                                                            | R.T.                                  |
|                                                                                                                                                                                                                                                                                                                                                                                                                                                                                                                                                                                                                                                                                                                                                                                                                                                                                                                                                                                                                                                                                                                                                                                                                                                                                                                                                                                                                                                                                                                                                                                                                                                                                                                                                                                                                                                                                                                                                                                                                                                                                                                                |                                                                                                                                                                                                                                                                                                                                                                                                                                                                                                                                                                       |                                                                                                                                          |                                                                                                                                                                |                                                                                                                                                                               |                                                                                                               | -                                                                                                                                                                                                                       | L UNITS A & B. O                                                                                                                                                                                                                                   | 1 1 4 4                                                                                                                         | n.1.                                  |
|                                                                                                                                                                                                                                                                                                                                                                                                                                                                                                                                                                                                                                                                                                                                                                                                                                                                                                                                                                                                                                                                                                                                                                                                                                                                                                                                                                                                                                                                                                                                                                                                                                                                                                                                                                                                                                                                                                                                                                                                                                                                                                                                |                                                                                                                                                                                                                                                                                                                                                                                                                                                                                                                                                                       |                                                                                                                                          |                                                                                                                                                                |                                                                                                                                                                               |                                                                                                               |                                                                                                                                                                                                                         | D IN SIZE, PARKIN                                                                                                                                                                                                                                  |                                                                                                                                 | SUIT                                  |
|                                                                                                                                                                                                                                                                                                                                                                                                                                                                                                                                                                                                                                                                                                                                                                                                                                                                                                                                                                                                                                                                                                                                                                                                                                                                                                                                                                                                                                                                                                                                                                                                                                                                                                                                                                                                                                                                                                                                                                                                                                                                                                                                |                                                                                                                                                                                                                                                                                                                                                                                                                                                                                                                                                                       |                                                                                                                                          |                                                                                                                                                                |                                                                                                                                                                               |                                                                                                               | С                                                                                                                                                                                                                       | 11/10/16                                                                                                                                                                                                                                           | A.G.                                                                                                                            | R.T.                                  |
|                                                                                                                                                                                                                                                                                                                                                                                                                                                                                                                                                                                                                                                                                                                                                                                                                                                                                                                                                                                                                                                                                                                                                                                                                                                                                                                                                                                                                                                                                                                                                                                                                                                                                                                                                                                                                                                                                                                                                                                                                                                                                                                                |                                                                                                                                                                                                                                                                                                                                                                                                                                                                                                                                                                       |                                                                                                                                          |                                                                                                                                                                |                                                                                                                                                                               |                                                                                                               | OFFICE UN                                                                                                                                                                                                               | ITS B & C INCREA                                                                                                                                                                                                                                   | ASED IN SIZE.                                                                                                                   |                                       |
|                                                                                                                                                                                                                                                                                                                                                                                                                                                                                                                                                                                                                                                                                                                                                                                                                                                                                                                                                                                                                                                                                                                                                                                                                                                                                                                                                                                                                                                                                                                                                                                                                                                                                                                                                                                                                                                                                                                                                                                                                                                                                                                                |                                                                                                                                                                                                                                                                                                                                                                                                                                                                                                                                                                       |                                                                                                                                          |                                                                                                                                                                |                                                                                                                                                                               |                                                                                                               |                                                                                                                                                                                                                         | E, PARKING & TA                                                                                                                                                                                                                                    |                                                                                                                                 | O SUIT                                |
|                                                                                                                                                                                                                                                                                                                                                                                                                                                                                                                                                                                                                                                                                                                                                                                                                                                                                                                                                                                                                                                                                                                                                                                                                                                                                                                                                                                                                                                                                                                                                                                                                                                                                                                                                                                                                                                                                                                                                                                                                                                                                                                                |                                                                                                                                                                                                                                                                                                                                                                                                                                                                                                                                                                       |                                                                                                                                          |                                                                                                                                                                |                                                                                                                                                                               |                                                                                                               | _                                                                                                                                                                                                                       | 20/10/16<br>ITS B & C DECRE                                                                                                                                                                                                                        | A.G<br>ASED IN SIZE,                                                                                                            | R.T.                                  |
|                                                                                                                                                                                                                                                                                                                                                                                                                                                                                                                                                                                                                                                                                                                                                                                                                                                                                                                                                                                                                                                                                                                                                                                                                                                                                                                                                                                                                                                                                                                                                                                                                                                                                                                                                                                                                                                                                                                                                                                                                                                                                                                                |                                                                                                                                                                                                                                                                                                                                                                                                                                                                                                                                                                       |                                                                                                                                          |                                                                                                                                                                |                                                                                                                                                                               |                                                                                                               | LANDSCAF                                                                                                                                                                                                                | E, PARKING & TA                                                                                                                                                                                                                                    | BLE UPDATED T                                                                                                                   | O SUIT                                |
|                                                                                                                                                                                                                                                                                                                                                                                                                                                                                                                                                                                                                                                                                                                                                                                                                                                                                                                                                                                                                                                                                                                                                                                                                                                                                                                                                                                                                                                                                                                                                                                                                                                                                                                                                                                                                                                                                                                                                                                                                                                                                                                                | AREA (sqm)                                                                                                                                                                                                                                                                                                                                                                                                                                                                                                                                                            |                                                                                                                                          |                                                                                                                                                                | Parking Numbers                                                                                                                                                               |                                                                                                               | E                                                                                                                                                                                                                       | 26/10/16                                                                                                                                                                                                                                           | A.G.                                                                                                                            | R.T.                                  |
| (NIA)                                                                                                                                                                                                                                                                                                                                                                                                                                                                                                                                                                                                                                                                                                                                                                                                                                                                                                                                                                                                                                                                                                                                                                                                                                                                                                                                                                                                                                                                                                                                                                                                                                                                                                                                                                                                                                                                                                                                                                                                                                                                                                                          |                                                                                                                                                                                                                                                                                                                                                                                                                                                                                                                                                                       | (NIA)                                                                                                                                    |                                                                                                                                                                | (standard)                                                                                                                                                                    | (Accessible)                                                                                                  | SOUTH WE                                                                                                                                                                                                                | ST EMPLOYMEN                                                                                                                                                                                                                                       | T LAYOUT ALTER                                                                                                                  | RED.                                  |
| 30,000                                                                                                                                                                                                                                                                                                                                                                                                                                                                                                                                                                                                                                                                                                                                                                                                                                                                                                                                                                                                                                                                                                                                                                                                                                                                                                                                                                                                                                                                                                                                                                                                                                                                                                                                                                                                                                                                                                                                                                                                                                                                                                                         |                                                                                                                                                                                                                                                                                                                                                                                                                                                                                                                                                                       | 2,787                                                                                                                                    | 3 Storey<br>2 Storey                                                                                                                                           | 133                                                                                                                                                                           | 8                                                                                                             | JUNCTION                                                                                                                                                                                                                | S TO MIXED USE                                                                                                                                                                                                                                     | AREAS REVISED,                                                                                                                  |                                       |
| 12,000                                                                                                                                                                                                                                                                                                                                                                                                                                                                                                                                                                                                                                                                                                                                                                                                                                                                                                                                                                                                                                                                                                                                                                                                                                                                                                                                                                                                                                                                                                                                                                                                                                                                                                                                                                                                                                                                                                                                                                                                                                                                                                                         |                                                                                                                                                                                                                                                                                                                                                                                                                                                                                                                                                                       | 1,115                                                                                                                                    | 2 Storey                                                                                                                                                       | 54                                                                                                                                                                            | 3                                                                                                             | APPLICATIO                                                                                                                                                                                                              | ON BOUNDARY U                                                                                                                                                                                                                                      | IPDATED, RESIDE                                                                                                                 | INTIAL                                |
| 20,000                                                                                                                                                                                                                                                                                                                                                                                                                                                                                                                                                                                                                                                                                                                                                                                                                                                                                                                                                                                                                                                                                                                                                                                                                                                                                                                                                                                                                                                                                                                                                                                                                                                                                                                                                                                                                                                                                                                                                                                                                                                                                                                         | 2,183                                                                                                                                                                                                                                                                                                                                                                                                                                                                                                                                                                 | 1,858                                                                                                                                    | 2 Storey                                                                                                                                                       | 89                                                                                                                                                                            | 5                                                                                                             | SCHEME U                                                                                                                                                                                                                | PDATED                                                                                                                                                                                                                                             |                                                                                                                                 |                                       |
| 6,000                                                                                                                                                                                                                                                                                                                                                                                                                                                                                                                                                                                                                                                                                                                                                                                                                                                                                                                                                                                                                                                                                                                                                                                                                                                                                                                                                                                                                                                                                                                                                                                                                                                                                                                                                                                                                                                                                                                                                                                                                                                                                                                          |                                                                                                                                                                                                                                                                                                                                                                                                                                                                                                                                                                       | 557                                                                                                                                      | 2 Storey                                                                                                                                                       | 26                                                                                                                                                                            | 2                                                                                                             |                                                                                                                                                                                                                         | 00/10/10                                                                                                                                                                                                                                           | 4.0                                                                                                                             | рт                                    |
| 20,000                                                                                                                                                                                                                                                                                                                                                                                                                                                                                                                                                                                                                                                                                                                                                                                                                                                                                                                                                                                                                                                                                                                                                                                                                                                                                                                                                                                                                                                                                                                                                                                                                                                                                                                                                                                                                                                                                                                                                                                                                                                                                                                         |                                                                                                                                                                                                                                                                                                                                                                                                                                                                                                                                                                       | 1,858                                                                                                                                    | 2 Storey<br>3 Storey                                                                                                                                           | 89<br>268                                                                                                                                                                     | 5                                                                                                             | -                                                                                                                                                                                                                       | 28/10/16                                                                                                                                                                                                                                           | A.G.                                                                                                                            | R.T.                                  |
| 10,000                                                                                                                                                                                                                                                                                                                                                                                                                                                                                                                                                                                                                                                                                                                                                                                                                                                                                                                                                                                                                                                                                                                                                                                                                                                                                                                                                                                                                                                                                                                                                                                                                                                                                                                                                                                                                                                                                                                                                                                                                                                                                                                         |                                                                                                                                                                                                                                                                                                                                                                                                                                                                                                                                                                       | 929                                                                                                                                      | 2 Storey                                                                                                                                                       | 44                                                                                                                                                                            | 3                                                                                                             |                                                                                                                                                                                                                         | HIGHWAY LAYOU                                                                                                                                                                                                                                      |                                                                                                                                 | NITIAL                                |
| 20,000                                                                                                                                                                                                                                                                                                                                                                                                                                                                                                                                                                                                                                                                                                                                                                                                                                                                                                                                                                                                                                                                                                                                                                                                                                                                                                                                                                                                                                                                                                                                                                                                                                                                                                                                                                                                                                                                                                                                                                                                                                                                                                                         |                                                                                                                                                                                                                                                                                                                                                                                                                                                                                                                                                                       | 1,858                                                                                                                                    | 2 Storey                                                                                                                                                       | 89                                                                                                                                                                            | 5                                                                                                             |                                                                                                                                                                                                                         | ON BOUNDARY A                                                                                                                                                                                                                                      | ,                                                                                                                               | IN HAL                                |
| 12,000                                                                                                                                                                                                                                                                                                                                                                                                                                                                                                                                                                                                                                                                                                                                                                                                                                                                                                                                                                                                                                                                                                                                                                                                                                                                                                                                                                                                                                                                                                                                                                                                                                                                                                                                                                                                                                                                                                                                                                                                                                                                                                                         |                                                                                                                                                                                                                                                                                                                                                                                                                                                                                                                                                                       | 1,115                                                                                                                                    | 2 Storey                                                                                                                                                       | 54                                                                                                                                                                            | 3                                                                                                             |                                                                                                                                                                                                                         | AVOID 0/H POW                                                                                                                                                                                                                                      |                                                                                                                                 |                                       |
| 10,000                                                                                                                                                                                                                                                                                                                                                                                                                                                                                                                                                                                                                                                                                                                                                                                                                                                                                                                                                                                                                                                                                                                                                                                                                                                                                                                                                                                                                                                                                                                                                                                                                                                                                                                                                                                                                                                                                                                                                                                                                                                                                                                         |                                                                                                                                                                                                                                                                                                                                                                                                                                                                                                                                                                       | 929                                                                                                                                      | 2 Storey                                                                                                                                                       | 44                                                                                                                                                                            | 3                                                                                                             | -                                                                                                                                                                                                                       |                                                                                                                                                                                                                                                    |                                                                                                                                 |                                       |
| 30,000                                                                                                                                                                                                                                                                                                                                                                                                                                                                                                                                                                                                                                                                                                                                                                                                                                                                                                                                                                                                                                                                                                                                                                                                                                                                                                                                                                                                                                                                                                                                                                                                                                                                                                                                                                                                                                                                                                                                                                                                                                                                                                                         |                                                                                                                                                                                                                                                                                                                                                                                                                                                                                                                                                                       | 2,787                                                                                                                                    | 3 Storey                                                                                                                                                       | 133 1057                                                                                                                                                                      | 8<br>61                                                                                                       | G                                                                                                                                                                                                                       | 02/11/16                                                                                                                                                                                                                                           | A.G.                                                                                                                            | R.T.                                  |
| 201,00                                                                                                                                                                                                                                                                                                                                                                                                                                                                                                                                                                                                                                                                                                                                                                                                                                                                                                                                                                                                                                                                                                                                                                                                                                                                                                                                                                                                                                                                                                                                                                                                                                                                                                                                                                                                                                                                                                                                                                                                                                                                                                                         | 20,020                                                                                                                                                                                                                                                                                                                                                                                                                                                                                                                                                                | 22,004                                                                                                                                   |                                                                                                                                                                | 2007                                                                                                                                                                          |                                                                                                               | APPLICATIO                                                                                                                                                                                                              | ON BOUNDARY F                                                                                                                                                                                                                                      | EVISED                                                                                                                          |                                       |
| AREA (sq                                                                                                                                                                                                                                                                                                                                                                                                                                                                                                                                                                                                                                                                                                                                                                                                                                                                                                                                                                                                                                                                                                                                                                                                                                                                                                                                                                                                                                                                                                                                                                                                                                                                                                                                                                                                                                                                                                                                                                                                                                                                                                                       |                                                                                                                                                                                                                                                                                                                                                                                                                                                                                                                                                                       |                                                                                                                                          | Parking Numbers                                                                                                                                                |                                                                                                                                                                               |                                                                                                               | н                                                                                                                                                                                                                       | 02/12/16                                                                                                                                                                                                                                           | A.G.                                                                                                                            | A.H.                                  |
| 33,200                                                                                                                                                                                                                                                                                                                                                                                                                                                                                                                                                                                                                                                                                                                                                                                                                                                                                                                                                                                                                                                                                                                                                                                                                                                                                                                                                                                                                                                                                                                                                                                                                                                                                                                                                                                                                                                                                                                                                                                                                                                                                                                         |                                                                                                                                                                                                                                                                                                                                                                                                                                                                                                                                                                       | 21 Bedrooms                                                                                                                              | (standard)                                                                                                                                                     | (Accessible)                                                                                                                                                                  |                                                                                                               |                                                                                                                                                                                                                         | AIL SITES UPDAT                                                                                                                                                                                                                                    |                                                                                                                                 | 7.111                                 |
| 9,550                                                                                                                                                                                                                                                                                                                                                                                                                                                                                                                                                                                                                                                                                                                                                                                                                                                                                                                                                                                                                                                                                                                                                                                                                                                                                                                                                                                                                                                                                                                                                                                                                                                                                                                                                                                                                                                                                                                                                                                                                                                                                                                          |                                                                                                                                                                                                                                                                                                                                                                                                                                                                                                                                                                       | 33 Bedrooms                                                                                                                              |                                                                                                                                                                |                                                                                                                                                                               |                                                                                                               | ALTERED T                                                                                                                                                                                                               |                                                                                                                                                                                                                                                    | ED, OONEDOLL                                                                                                                    |                                       |
| 9,550                                                                                                                                                                                                                                                                                                                                                                                                                                                                                                                                                                                                                                                                                                                                                                                                                                                                                                                                                                                                                                                                                                                                                                                                                                                                                                                                                                                                                                                                                                                                                                                                                                                                                                                                                                                                                                                                                                                                                                                                                                                                                                                          |                                                                                                                                                                                                                                                                                                                                                                                                                                                                                                                                                                       | 33 Bedrooms                                                                                                                              |                                                                                                                                                                |                                                                                                                                                                               |                                                                                                               |                                                                                                                                                                                                                         |                                                                                                                                                                                                                                                    | 4.0                                                                                                                             |                                       |
| 9,550                                                                                                                                                                                                                                                                                                                                                                                                                                                                                                                                                                                                                                                                                                                                                                                                                                                                                                                                                                                                                                                                                                                                                                                                                                                                                                                                                                                                                                                                                                                                                                                                                                                                                                                                                                                                                                                                                                                                                                                                                                                                                                                          |                                                                                                                                                                                                                                                                                                                                                                                                                                                                                                                                                                       | 33 Bedrooms                                                                                                                              |                                                                                                                                                                |                                                                                                                                                                               |                                                                                                               | -                                                                                                                                                                                                                       | 06/12/16                                                                                                                                                                                                                                           | A.G.                                                                                                                            | A.H.                                  |
| 84,350                                                                                                                                                                                                                                                                                                                                                                                                                                                                                                                                                                                                                                                                                                                                                                                                                                                                                                                                                                                                                                                                                                                                                                                                                                                                                                                                                                                                                                                                                                                                                                                                                                                                                                                                                                                                                                                                                                                                                                                                                                                                                                                         | 7,836                                                                                                                                                                                                                                                                                                                                                                                                                                                                                                                                                                 | 120 Bedrooms                                                                                                                             | 187                                                                                                                                                            | 14                                                                                                                                                                            |                                                                                                               |                                                                                                                                                                                                                         | T E SHAPE ALTE                                                                                                                                                                                                                                     |                                                                                                                                 |                                       |
| AREA (sq<br>29,500                                                                                                                                                                                                                                                                                                                                                                                                                                                                                                                                                                                                                                                                                                                                                                                                                                                                                                                                                                                                                                                                                                                                                                                                                                                                                                                                                                                                                                                                                                                                                                                                                                                                                                                                                                                                                                                                                                                                                                                                                                                                                                             |                                                                                                                                                                                                                                                                                                                                                                                                                                                                                                                                                                       | Parking Numbers<br>204 Standard                                                                                                          |                                                                                                                                                                |                                                                                                                                                                               |                                                                                                               | UNCHANGED, CAR TO RETAIL UNITS C TO E<br>FRONTAGE ALTERED, PARKING NUMBERS<br>ALTERED TO SUIT                                                                                                                           |                                                                                                                                                                                                                                                    |                                                                                                                                 |                                       |
| 8,500                                                                                                                                                                                                                                                                                                                                                                                                                                                                                                                                                                                                                                                                                                                                                                                                                                                                                                                                                                                                                                                                                                                                                                                                                                                                                                                                                                                                                                                                                                                                                                                                                                                                                                                                                                                                                                                                                                                                                                                                                                                                                                                          |                                                                                                                                                                                                                                                                                                                                                                                                                                                                                                                                                                       | -                                                                                                                                        |                                                                                                                                                                |                                                                                                                                                                               |                                                                                                               |                                                                                                                                                                                                                         | 26/05/17                                                                                                                                                                                                                                           | A.G.                                                                                                                            | A.H.                                  |
| 3,200                                                                                                                                                                                                                                                                                                                                                                                                                                                                                                                                                                                                                                                                                                                                                                                                                                                                                                                                                                                                                                                                                                                                                                                                                                                                                                                                                                                                                                                                                                                                                                                                                                                                                                                                                                                                                                                                                                                                                                                                                                                                                                                          |                                                                                                                                                                                                                                                                                                                                                                                                                                                                                                                                                                       | -                                                                                                                                        |                                                                                                                                                                |                                                                                                                                                                               |                                                                                                               |                                                                                                                                                                                                                         | RONDABOUTS A                                                                                                                                                                                                                                       |                                                                                                                                 |                                       |
| 1,500                                                                                                                                                                                                                                                                                                                                                                                                                                                                                                                                                                                                                                                                                                                                                                                                                                                                                                                                                                                                                                                                                                                                                                                                                                                                                                                                                                                                                                                                                                                                                                                                                                                                                                                                                                                                                                                                                                                                                                                                                                                                                                                          |                                                                                                                                                                                                                                                                                                                                                                                                                                                                                                                                                                       | -                                                                                                                                        |                                                                                                                                                                |                                                                                                                                                                               |                                                                                                               |                                                                                                                                                                                                                         | INS SHOWN, FOO                                                                                                                                                                                                                                     |                                                                                                                                 |                                       |
| 48,700                                                                                                                                                                                                                                                                                                                                                                                                                                                                                                                                                                                                                                                                                                                                                                                                                                                                                                                                                                                                                                                                                                                                                                                                                                                                                                                                                                                                                                                                                                                                                                                                                                                                                                                                                                                                                                                                                                                                                                                                                                                                                                                         | 0 4,524                                                                                                                                                                                                                                                                                                                                                                                                                                                                                                                                                               |                                                                                                                                          |                                                                                                                                                                |                                                                                                                                                                               |                                                                                                               |                                                                                                                                                                                                                         | NEWT PONDS UP                                                                                                                                                                                                                                      |                                                                                                                                 |                                       |
| 1051                                                                                                                                                                                                                                                                                                                                                                                                                                                                                                                                                                                                                                                                                                                                                                                                                                                                                                                                                                                                                                                                                                                                                                                                                                                                                                                                                                                                                                                                                                                                                                                                                                                                                                                                                                                                                                                                                                                                                                                                                                                                                                                           |                                                                                                                                                                                                                                                                                                                                                                                                                                                                                                                                                                       | De dia Martine                                                                                                                           | 1                                                                                                                                                              |                                                                                                                                                                               |                                                                                                               | & FOOTPAT                                                                                                                                                                                                               | THS TO WESTER                                                                                                                                                                                                                                      | N PART OF SITE                                                                                                                  |                                       |
| AREA (sq<br>28,000                                                                                                                                                                                                                                                                                                                                                                                                                                                                                                                                                                                                                                                                                                                                                                                                                                                                                                                                                                                                                                                                                                                                                                                                                                                                                                                                                                                                                                                                                                                                                                                                                                                                                                                                                                                                                                                                                                                                                                                                                                                                                                             |                                                                                                                                                                                                                                                                                                                                                                                                                                                                                                                                                                       | Parking Numbers<br>100                                                                                                                   |                                                                                                                                                                |                                                                                                                                                                               |                                                                                                               | ALTERED                                                                                                                                                                                                                 |                                                                                                                                                                                                                                                    |                                                                                                                                 |                                       |
| AREA (sq                                                                                                                                                                                                                                                                                                                                                                                                                                                                                                                                                                                                                                                                                                                                                                                                                                                                                                                                                                                                                                                                                                                                                                                                                                                                                                                                                                                                                                                                                                                                                                                                                                                                                                                                                                                                                                                                                                                                                                                                                                                                                                                       | aft) AREA (sqm)                                                                                                                                                                                                                                                                                                                                                                                                                                                                                                                                                       | Parking Numbers                                                                                                                          |                                                                                                                                                                | 1                                                                                                                                                                             |                                                                                                               |                                                                                                                                                                                                                         | 28/07/17                                                                                                                                                                                                                                           | A.G.                                                                                                                            | A.H.                                  |
| 19,000                                                                                                                                                                                                                                                                                                                                                                                                                                                                                                                                                                                                                                                                                                                                                                                                                                                                                                                                                                                                                                                                                                                                                                                                                                                                                                                                                                                                                                                                                                                                                                                                                                                                                                                                                                                                                                                                                                                                                                                                                                                                                                                         |                                                                                                                                                                                                                                                                                                                                                                                                                                                                                                                                                                       | 112 Standard                                                                                                                             | 5 Accessible                                                                                                                                                   |                                                                                                                                                                               |                                                                                                               |                                                                                                                                                                                                                         | LAYOUT TO SOL                                                                                                                                                                                                                                      |                                                                                                                                 |                                       |
|                                                                                                                                                                                                                                                                                                                                                                                                                                                                                                                                                                                                                                                                                                                                                                                                                                                                                                                                                                                                                                                                                                                                                                                                                                                                                                                                                                                                                                                                                                                                                                                                                                                                                                                                                                                                                                                                                                                                                                                                                                                                                                                                |                                                                                                                                                                                                                                                                                                                                                                                                                                                                                                                                                                       |                                                                                                                                          |                                                                                                                                                                |                                                                                                                                                                               |                                                                                                               |                                                                                                                                                                                                                         | VITH ADDITIONAL<br>ICTION TO STANI                                                                                                                                                                                                                 |                                                                                                                                 |                                       |
| AREA (sq                                                                                                                                                                                                                                                                                                                                                                                                                                                                                                                                                                                                                                                                                                                                                                                                                                                                                                                                                                                                                                                                                                                                                                                                                                                                                                                                                                                                                                                                                                                                                                                                                                                                                                                                                                                                                                                                                                                                                                                                                                                                                                                       |                                                                                                                                                                                                                                                                                                                                                                                                                                                                                                                                                                       | Parking Numbers                                                                                                                          |                                                                                                                                                                |                                                                                                                                                                               |                                                                                                               |                                                                                                                                                                                                                         |                                                                                                                                                                                                                                                    | TH OF INDUSTRI                                                                                                                  | -                                     |
| 7 000                                                                                                                                                                                                                                                                                                                                                                                                                                                                                                                                                                                                                                                                                                                                                                                                                                                                                                                                                                                                                                                                                                                                                                                                                                                                                                                                                                                                                                                                                                                                                                                                                                                                                                                                                                                                                                                                                                                                                                                                                                                                                                                          |                                                                                                                                                                                                                                                                                                                                                                                                                                                                                                                                                                       | 76 Standard                                                                                                                              | 3 Accoscible                                                                                                                                                   |                                                                                                                                                                               |                                                                                                               | FOOTPATH                                                                                                                                                                                                                | INDEED TO NOT                                                                                                                                                                                                                                      |                                                                                                                                 | AL.                                   |
| 7,000                                                                                                                                                                                                                                                                                                                                                                                                                                                                                                                                                                                                                                                                                                                                                                                                                                                                                                                                                                                                                                                                                                                                                                                                                                                                                                                                                                                                                                                                                                                                                                                                                                                                                                                                                                                                                                                                                                                                                                                                                                                                                                                          |                                                                                                                                                                                                                                                                                                                                                                                                                                                                                                                                                                       | 76 Standard                                                                                                                              | 3 Accessible                                                                                                                                                   |                                                                                                                                                                               |                                                                                                               | FOOTPATH<br>UNITS I & J                                                                                                                                                                                                 |                                                                                                                                                                                                                                                    |                                                                                                                                 | AL.                                   |
|                                                                                                                                                                                                                                                                                                                                                                                                                                                                                                                                                                                                                                                                                                                                                                                                                                                                                                                                                                                                                                                                                                                                                                                                                                                                                                                                                                                                                                                                                                                                                                                                                                                                                                                                                                                                                                                                                                                                                                                                                                                                                                                                | 111                                                                                                                                                                                                                                                                                                                                                                                                                                                                                                                                                                   | 76 Standard                                                                                                                              | 3 Accessible                                                                                                                                                   |                                                                                                                                                                               |                                                                                                               |                                                                                                                                                                                                                         |                                                                                                                                                                                                                                                    |                                                                                                                                 | AL                                    |
| 1,200                                                                                                                                                                                                                                                                                                                                                                                                                                                                                                                                                                                                                                                                                                                                                                                                                                                                                                                                                                                                                                                                                                                                                                                                                                                                                                                                                                                                                                                                                                                                                                                                                                                                                                                                                                                                                                                                                                                                                                                                                                                                                                                          | 111<br>762                                                                                                                                                                                                                                                                                                                                                                                                                                                                                                                                                            | 76 Standard WAREHOUSE                                                                                                                    | 3 Accessible<br>OFFICES                                                                                                                                        | TOTAL                                                                                                                                                                         | TOTAL                                                                                                         |                                                                                                                                                                                                                         |                                                                                                                                                                                                                                                    |                                                                                                                                 |                                       |
| 1,200<br>8,200<br>WAREHO<br>AREA (sq                                                                                                                                                                                                                                                                                                                                                                                                                                                                                                                                                                                                                                                                                                                                                                                                                                                                                                                                                                                                                                                                                                                                                                                                                                                                                                                                                                                                                                                                                                                                                                                                                                                                                                                                                                                                                                                                                                                                                                                                                                                                                           | USE OFFICES<br>aft) AREA (sqft)                                                                                                                                                                                                                                                                                                                                                                                                                                                                                                                                       | WAREHOUSE<br>AREA (sqm)                                                                                                                  | OFFICES<br>AREA (sqm)                                                                                                                                          | AREA (sqft)                                                                                                                                                                   | AREA (sqm)                                                                                                    | UNITS I & J                                                                                                                                                                                                             | Parking Numbers<br>(standard)                                                                                                                                                                                                                      | (Accessible)                                                                                                                    |                                       |
| 1,200<br>8,200<br>WAREHOI<br>AREA (sq<br>195,00                                                                                                                                                                                                                                                                                                                                                                                                                                                                                                                                                                                                                                                                                                                                                                                                                                                                                                                                                                                                                                                                                                                                                                                                                                                                                                                                                                                                                                                                                                                                                                                                                                                                                                                                                                                                                                                                                                                                                                                                                                                                                | 111           762           USE         OFFICES           aft)         AREA (sqft)           00         10,000                                                                                                                                                                                                                                                                                                                                                                                                                                                        | WAREHOUSE<br>AREA (sqm)<br>18,116                                                                                                        | OFFICES<br>AREA (sqm)<br>929                                                                                                                                   | AREA (sqft)<br>205,000                                                                                                                                                        | AREA (sqm)<br>19045                                                                                           | UNITS I & J                                                                                                                                                                                                             | Parking Numbers<br>(standard)<br>194                                                                                                                                                                                                               | 11                                                                                                                              |                                       |
| 1,200<br>8,200<br>WAREHO<br>AREA (sq<br>195,00<br>195,00                                                                                                                                                                                                                                                                                                                                                                                                                                                                                                                                                                                                                                                                                                                                                                                                                                                                                                                                                                                                                                                                                                                                                                                                                                                                                                                                                                                                                                                                                                                                                                                                                                                                                                                                                                                                                                                                                                                                                                                                                                                                       | 111           762           USE         OFFICES           AREA (sqft)         AREA (sqft)           00         10,000           00         10,000                                                                                                                                                                                                                                                                                                                                                                                                                     | WAREHOUSE<br>AREA (sqm)<br>18,116<br>18,116                                                                                              | OFFICES<br>AREA (sqm)<br>929<br>929                                                                                                                            | AREA (sqft)<br>205,000<br>205,000                                                                                                                                             | AREA (sqm)<br>19045<br>19045                                                                                  | UNITS I & J                                                                                                                                                                                                             | Parking Numbers<br>(standard)<br>194<br>194                                                                                                                                                                                                        | 11<br>11                                                                                                                        |                                       |
| 1,200<br>8,200<br>WAREHOI<br>AREA (sq<br>195,00                                                                                                                                                                                                                                                                                                                                                                                                                                                                                                                                                                                                                                                                                                                                                                                                                                                                                                                                                                                                                                                                                                                                                                                                                                                                                                                                                                                                                                                                                                                                                                                                                                                                                                                                                                                                                                                                                                                                                                                                                                                                                | 111           762           USE         OFFICES           qft)         AREA (sqft)           00         10,000           00         10,000           00         6,000                                                                                                                                                                                                                                                                                                                                                                                                 | WAREHOUSE<br>AREA (sqm)<br>18,116                                                                                                        | OFFICES<br>AREA (sqm)<br>929                                                                                                                                   | AREA (sqft)<br>205,000                                                                                                                                                        | AREA (sqm)<br>19045                                                                                           | UNITS I & J                                                                                                                                                                                                             | Parking Numbers<br>(standard)<br>194                                                                                                                                                                                                               | 11                                                                                                                              | AL.                                   |
| 1,200<br>8,200<br>WAREHOI<br>AREA (sq<br>195,000<br>195,000<br>60,000<br>60,000<br>40,000                                                                                                                                                                                                                                                                                                                                                                                                                                                                                                                                                                                                                                                                                                                                                                                                                                                                                                                                                                                                                                                                                                                                                                                                                                                                                                                                                                                                                                                                                                                                                                                                                                                                                                                                                                                                                                                                                                                                                                                                                                      | 111           762           USE         OFFICES           qft)         AREA (sqft)           00         10,000           00         10,000           00         6,000           00         6,000           00         4,000                                                                                                                                                                                                                                                                                                                                           | WAREHOUSE<br>AREA (sqm)<br>18,116<br>18,116<br>5,574<br>5,574<br>3,716                                                                   | OFFICES<br>AREA (sqm)<br>929<br>929<br>557<br>557<br>372                                                                                                       | AREA (sqft)<br>205,000<br>205,000<br>66,000<br>66,000<br>44,000                                                                                                               | AREA (sqm)<br>19045<br>19045<br>6132<br>6132<br>4088                                                          | UNITS I & J<br>2 Storey<br>2 Storey<br>First Floor<br>First Floor<br>First Floor                                                                                                                                        | Parking Numbers<br>(standard)<br>194<br>194<br>62<br>62<br>62<br>41                                                                                                                                                                                | 11<br>11<br>4<br>4<br>3                                                                                                         |                                       |
| 1,200<br>8,200<br>WAREHOI<br>AREA (sq<br>195,000<br>195,000<br>60,000<br>60,000<br>40,000<br>45,000                                                                                                                                                                                                                                                                                                                                                                                                                                                                                                                                                                                                                                                                                                                                                                                                                                                                                                                                                                                                                                                                                                                                                                                                                                                                                                                                                                                                                                                                                                                                                                                                                                                                                                                                                                                                                                                                                                                                                                                                                            | 111           762           USE         OFFICES           aft)         AREA (sqft)           00         10,000           00         6,000           00         6,000           01         4,000           02         4,500                                                                                                                                                                                                                                                                                                                                            | WAREHOUSE<br>AREA (sqm)<br>18,116<br>18,116<br>5,574<br>5,574<br>5,574<br>3,716<br>4,181                                                 | OFFICES<br>AREA (sqm)<br>929<br>929<br>557<br>557<br>372<br>418                                                                                                | AREA (sqft)<br>205,000<br>205,000<br>66,000<br>66,000<br>44,000<br>49,500                                                                                                     | AREA (sqm)<br>19045<br>19045<br>6132<br>6132<br>4088<br>4599                                                  | UNITS I & J<br>2 Storey<br>2 Storey<br>First Floor<br>First Floor<br>First Floor<br>First Floor                                                                                                                         | Parking Numbers<br>(standard)<br>194<br>194<br>62<br>62<br>62<br>41<br>47                                                                                                                                                                          | 11<br>11<br>4<br>4<br>3<br>3                                                                                                    |                                       |
| 1,200<br>8,200<br>AREA (sq<br>195,00)<br>60,000<br>60,000<br>40,000<br>40,000<br>45,000                                                                                                                                                                                                                                                                                                                                                                                                                                                                                                                                                                                                                                                                                                                                                                                                                                                                                                                                                                                                                                                                                                                                                                                                                                                                                                                                                                                                                                                                                                                                                                                                                                                                                                                                                                                                                                                                                                                                                                                                                                        | 111           762           USE         OFFICES           aft)         AREA (sqft)           00         10,000           00         6,000           00         6,000           00         4,000           00         4,500           00         4,000                                                                                                                                                                                                                                                                                                                 | WAREHOUSE<br>AREA (sqm)<br>18,116<br>18,116<br>5,574<br>5,574<br>3,716<br>4,181<br>3,716                                                 | OFFICES<br>AREA (sqm)<br>929<br>929<br>557<br>557<br>372<br>418<br>372                                                                                         | AREA (sqft)<br>205,000<br>205,000<br>66,000<br>66,000<br>44,000<br>49,500<br>44,000                                                                                           | AREA (sqm)<br>19045<br>6132<br>6132<br>4088<br>4599<br>4088                                                   | UNITS I & J<br>2 Storey<br>2 Storey<br>First Floor<br>First Floor<br>First Floor<br>First Floor<br>First Floor<br>First Floor                                                                                           | Parking Numbers<br>(standard)<br>194<br>62<br>62<br>41<br>47<br>41                                                                                                                                                                                 | 11<br>11<br>4<br>3<br>3<br>3<br>3                                                                                               |                                       |
| 1,200<br>8,200<br>AREA (sq<br>195,00)<br>195,000<br>60,000<br>60,000<br>60,000<br>40,000<br>45,000<br>45,000                                                                                                                                                                                                                                                                                                                                                                                                                                                                                                                                                                                                                                                                                                                                                                                                                                                                                                                                                                                                                                                                                                                                                                                                                                                                                                                                                                                                                                                                                                                                                                                                                                                                                                                                                                                                                                                                                                                                                                                                                   | 111           762           USE         OFFICES           aft)         AREA (sqft)           0         10,000           0         6,000           0         6,000           0         4,000           0         4,500           0         4,500                                                                                                                                                                                                                                                                                                                       | WAREHOUSE<br>AREA (sqm)<br>18,116<br>18,116<br>5,574<br>5,574<br>3,716<br>4,181<br>3,716<br>4,181                                        | OFFICES<br>AREA (sqm)<br>929<br>929<br>557<br>557<br>372<br>418                                                                                                | AREA (sqft)<br>205,000<br>205,000<br>66,000<br>66,000<br>44,000<br>49,500<br>49,500                                                                                           | AREA (sqm)<br>19045<br>19045<br>6132<br>6132<br>4088<br>4599<br>4088<br>4599                                  | UNITS I & J<br>2 Storey<br>2 Storey<br>First Floor<br>First Floor<br>First Floor<br>First Floor<br>First Floor<br>First Floor<br>First Floor                                                                            | Parking Numbers<br>(standard)<br>194<br>62<br>62<br>41<br>47<br>41<br>47<br>41                                                                                                                                                                     | 11<br>11<br>4<br>4<br>3<br>3                                                                                                    |                                       |
| 1,200<br>8,200<br>AREA (sq<br>195,00)<br>60,000<br>60,000<br>40,000<br>45,000<br>40,000                                                                                                                                                                                                                                                                                                                                                                                                                                                                                                                                                                                                                                                                                                                                                                                                                                                                                                                                                                                                                                                                                                                                                                                                                                                                                                                                                                                                                                                                                                                                                                                                                                                                                                                                                                                                                                                                                                                                                                                                                                        | 111           762           USE         OFFICES           qft)         AREA (sqft)           00         10,000           00         10,000           00         6,000           0         6,000           0         4,000           0         4,500           0         4,500           0         5,000                                                                                                                                                                                                                                                               | WAREHOUSE<br>AREA (sqm)<br>18,116<br>18,116<br>5,574<br>5,574<br>3,716<br>4,181<br>3,716                                                 | OFFICES<br>AREA (sqm)<br>929<br>929<br>557<br>557<br>372<br>418<br>372<br>418                                                                                  | AREA (sqft)<br>205,000<br>205,000<br>66,000<br>66,000<br>44,000<br>49,500<br>44,000                                                                                           | AREA (sqm)<br>19045<br>6132<br>6132<br>4088<br>4599<br>4088                                                   | UNITS I & J<br>2 Storey<br>2 Storey<br>First Floor<br>First Floor<br>First Floor<br>First Floor<br>First Floor<br>First Floor                                                                                           | Parking Numbers<br>(standard)<br>194<br>62<br>62<br>41<br>47<br>41                                                                                                                                                                                 | 11<br>11<br>4<br>3<br>3<br>3<br>3<br>3                                                                                          |                                       |
| 1,200<br>8,200<br>AREA (sq<br>195,001<br>60,000<br>60,000<br>40,000<br>45,000<br>45,000<br>50,000                                                                                                                                                                                                                                                                                                                                                                                                                                                                                                                                                                                                                                                                                                                                                                                                                                                                                                                                                                                                                                                                                                                                                                                                                                                                                                                                                                                                                                                                                                                                                                                                                                                                                                                                                                                                                                                                                                                                                                                                                              | 111           762           USE         OFFICES           qft)         AREA (sqft)           00         10,000           00         10,000           00         6,000           0         6,000           0         4,000           0         4,500           0         4,500           0         5,000           0         7,000                                                                                                                                                                                                                                     | WAREHOUSE<br>AREA (sqm)<br>18,116<br>18,116<br>5,574<br>5,574<br>3,716<br>4,181<br>3,716<br>4,181<br>4,181<br>4,645                      | OFFICES<br>AREA (sqm)<br>929<br>929<br>557<br>557<br>372<br>418<br>372<br>418<br>465                                                                           | AREA (sqft)<br>205,000<br>205,000<br>66,000<br>44,000<br>49,500<br>44,000<br>49,500<br>55,000                                                                                 | AREA (sqm)<br>19045<br>6132<br>6132<br>4088<br>4599<br>4088<br>4599<br>5110                                   | UNITS I & J<br>2 Storey<br>2 Storey<br>First Floor<br>First Floor<br>First Floor<br>First Floor<br>First Floor<br>First Floor<br>First Floor<br>First Floor<br>First Floor                                              | Parking Numbers<br>(standard)<br>194<br>62<br>62<br>62<br>41<br>47<br>41<br>47<br>41<br>52                                                                                                                                                         | 11<br>11<br>4<br>3<br>3<br>3<br>3<br>3<br>3<br>3                                                                                |                                       |
| 1,200<br>8,200<br>AREA (sq<br>195,000<br>60,000<br>60,000<br>40,000<br>45,000<br>45,000<br>50,000<br>70,000                                                                                                                                                                                                                                                                                                                                                                                                                                                                                                                                                                                                                                                                                                                                                                                                                                                                                                                                                                                                                                                                                                                                                                                                                                                                                                                                                                                                                                                                                                                                                                                                                                                                                                                                                                                                                                                                                                                                                                                                                    | 111           762           USE         OFFICES           aft)         AREA (sqft)           00         10,000           00         6,000           00         6,000           00         4,000           00         4,500           00         4,500           00         5,000           00         5,000           00         5,000                                                                                                                                                                                                                                | WAREHOUSE<br>AREA (sqm)<br>18,116<br>18,116<br>5,574<br>5,574<br>3,716<br>4,181<br>3,716<br>4,181<br>4,645<br>6,503<br>74,323<br>SF AREA | OFFICES<br>AREA (sqm)<br>929<br>929<br>557<br>557<br>372<br>418<br>372<br>418<br>465<br>650<br>5,667<br>TOTAL                                                  | AREA (sqft)<br>205,000<br>205,000<br>66,000<br>66,000<br>44,000<br>49,500<br>44,000<br>49,500<br>55,000<br>77,000                                                             | AREA (sqm)<br>19045<br>19045<br>6132<br>6132<br>4088<br>4599<br>4088<br>4599<br>5110<br>7154                  | UNITS I & J<br>2 Storey<br>2 Storey<br>First Floor<br>First Floor | Parking Numbers<br>(standard)<br>194<br>62<br>62<br>62<br>41<br>47<br>41<br>47<br>52<br>73<br>813<br>TOTAL                                                                                                                                         | 11<br>11<br>4<br>3<br>3<br>3<br>3<br>3<br>4<br>49<br>Parking Numbers                                                            |                                       |
| 1,200<br>8,200<br>AREA (sq<br>195,00<br>60,000<br>60,000<br>40,000<br>45,000<br>45,000<br>50,000<br>70,000<br>800,000                                                                                                                                                                                                                                                                                                                                                                                                                                                                                                                                                                                                                                                                                                                                                                                                                                                                                                                                                                                                                                                                                                                                                                                                                                                                                                                                                                                                                                                                                                                                                                                                                                                                                                                                                                                                                                                                                                                                                                                                          | 111           762           USE         OFFICES           aft)         AREA (sqft)           0         10,000           0         6,000           0         6,000           0         6,000           0         4,000           0         4,500           0         4,500           0         5,000           0         7,000           0         61,000                                                                                                                                                                                                              | WAREHOUSE<br>AREA (sqm)<br>18,116<br>18,116<br>5,574<br>5,574<br>3,716<br>4,181<br>3,716<br>4,181<br>4,645<br>6,503<br>74,323            | OFFICES<br>AREA (sqm)<br>929<br>929<br>557<br>557<br>372<br>418<br>372<br>418<br>465<br>650<br>5,667<br>TOTAL<br>AREA (sqft)                                   | AREA (sqft)<br>205,000<br>205,000<br>66,000<br>66,000<br>44,000<br>49,500<br>44,000<br>49,500<br>55,000<br>77,000<br>861,000<br>GF AREA (sqm)                                 | AREA (sqm) 19045 19045 6132 6132 4088 4599 4088 4599 5110 7154 79,990 FF AREA (sqm)                           | UNITS I & J<br>2 Storey<br>2 Storey<br>First Floor<br>First Floor<br>First Floor<br>First Floor<br>First Floor<br>First Floor<br>First Floor<br>First Floor                                                             | Parking Numbers           (standard)           194           194           62           62           41           47           52           73           813           TOTAL           AREA (sqm)                                                  | 11<br>11<br>4<br>3<br>3<br>3<br>3<br>4<br>49<br>Parking Numbers<br>(customer)                                                   | (Accessible                           |
| 1,200 8,200 WAREHOJ AREA (sq 195,000 60,000 60,000 40,000 40,000 45,000 45,000 050,000 50,000 50,000 50,000 50,000 50,000 50,000 50,000 50,000 50,000 50,000 50,000 50,000 50,000 50,000 50,000 50,000 50,000 50,000 50,000 50,000 50,000 50,000 50,000 50,000 50,000 50,000 50,000 50,000 50,000 50,000 50,000 50,000 50,000 50,000 50,000 50,000 50,000 50,000 50,000 50,000 50,000 50,000 50,000 50,000 50,000 50,000 50,000 50,000 50,000 50,000 50,000 50,000 50,000 50,000 50,000 50,000 50,000 50,000 50,000 50,000 50,000 50,000 50,000 50,000 50,000 50,000 50,000 50,000 50,000 50,000 50,000 50,000 50,000 50,000 50,000 50,000 50,000 50,000 50,000 50,000 50,000 50,000 50,000 50,000 50,000 50,000 50,000 50,000 50,000 50,000 50,000 50,000 50,000 50,000 50,000 50,000 50,000 50,000 50,000 50,000 50,000 50,000 50,000 50,000 50,000 50,000 50,000 50,000 50,000 50,000 50,000 50,000 50,000 50,000 50,000 50,000 50,000 50,000 50,000 50,000 50,000 50,000 50,000 50,000 50,000 50,000 50,000 50,000 50,000 50,000 50,000 50,000 50,000 50,000 50,000 50,000 50,000 50,000 50,000 50,000 50,000 50,000 50,000 50,000 50,000 50,000 50,000 50,000 50,000 50,000 50,000 50,000 50,000 50,000 50,000 50,000 50,000 50,000 50,000 50,000 50,000 50,000 50,000 50,000 50,000 50,000 50,000 50,000 50,000 50,000 50,000 50,000 50,000 50,000 50,000 50,000 50,000 50,000 50,000 50,000 50,000 50,000 50,000 50,000 50,000 50,000 50,000 50,000 50,000 50,000 50,000 50,000 50,000 50,000 50,000 50,000 50,000 50,000 50,000 50,000 50,000 50,000 50,000 50,000 50,000 50,000 50,000 50,000 50,000 50,000 50,000 50,000 50,000 50,000 50,000 50,000 50,000 50,000 50,000 50,000 50,000 50,000 50,000 50,000 50,000 50,000 50,000 50,000 50,000 50,000 50,000 50,000 50,000 50,000 50,000 50,000 50,000 50,000 50,000 50,000 50,000 50,000 50,000 50,000 50,000 50,000 50,000 50,000 50,000 50,000 50,000 50,000 50,000 50,000 50,000 50,000 50,000 50,000 50,000 50,000 50,000 50,000 50,000 50,000 50,000 50,000 50,000 50,000 50,000 50,000 50,000 50,000 50,000 50,000 50,000 50,000 50,000 50,000 50,000 50,000 | 111           762           USE         OFFICES           qft)         AREA (sqft)           00         10,000           00         10,000           00         6,000           0         6,000           0         4,000           0         4,500           0         4,500           0         5,000           0         5,000           0         61,000           sqft)         FF AREA (sqft           0         60,000                                                                                                                                         | WAREHOUSE<br>AREA (sqm)<br>18,116<br>18,116<br>5,574<br>5,574<br>3,716<br>4,181<br>3,716<br>4,181<br>4,645<br>6,503<br>74,323<br>SF AREA | OFFICES<br>AREA (sqm)<br>929<br>929<br>557<br>557<br>372<br>418<br>372<br>418<br>465<br>650<br>5,667<br>TOTAL                                                  | AREA (sqft)<br>205,000<br>205,000<br>66,000<br>66,000<br>44,000<br>49,500<br>44,000<br>49,500<br>55,000<br>77,000<br>861,000                                                  | AREA (sqm)<br>19045<br>19045<br>6132<br>6132<br>4088<br>4599<br>4088<br>4599<br>5110<br>7154<br><b>79,990</b> | UNITS I & J<br>2 Storey<br>2 Storey<br>First Floor<br>First Floor | Parking Numbers<br>(standard)<br>194<br>62<br>62<br>62<br>41<br>47<br>41<br>47<br>52<br>73<br>813<br>TOTAL                                                                                                                                         | 11<br>11<br>4<br>3<br>3<br>3<br>3<br>3<br>4<br>49<br>Parking Numbers                                                            |                                       |
| 1,200 8,200 WAREHOI AREA (sq 195,00) 195,000 60,000 40,000 45,000 45,000 50,000 70,000 800,000 GF AREA (s) 60,000                                                                                                                                                                                                                                                                                                                                                                                                                                                                                                                                                                                                                                                                                                                                                                                                                                                                                                                                                                                                                                                                                                                                                                                                                                                                                                                                                                                                                                                                                                                                                                                                                                                                                                                                                                                                                                                                                                                                                                                                              | 111           762           USE         OFFICES           qft)         AREA (sqft)           00         10,000           00         10,000           00         6,000           0         6,000           0         4,000           0         4,500           0         4,500           0         5,000           0         7,000           0         61,000           sqft)         FF AREA (sqft           0         60,000           0         15,000                                                                                                              | WAREHOUSE<br>AREA (sqm)<br>18,116<br>18,116<br>5,574<br>5,574<br>3,716<br>4,181<br>3,716<br>4,181<br>4,645<br>6,503<br>74,323<br>SF AREA | OFFICES<br>AREA (sqm)<br>929<br>929<br>557<br>557<br>372<br>418<br>372<br>418<br>465<br>650<br>5,667<br>TOTAL<br>AREA (sqft)<br>120,000                        | AREA (sqft)<br>205,000<br>205,000<br>66,000<br>44,000<br>49,500<br>44,000<br>49,500<br>55,000<br>77,000<br>861,000<br>GF AREA (sqm)                                           | AREA (sqm) 19045 19045 6132 6132 4088 4599 4088 4599 5110 7154 79,990 FF AREA (sqm) 5574                      | UNITS I & J<br>2 Storey<br>2 Storey<br>First Floor<br>First Floor | Parking Numbers           (standard)           194           62           62           62           41           47           52           73           813           TOTAL           AREA (sqm)           11,148                                  | 11<br>11<br>4<br>3<br>3<br>3<br>3<br>4<br>49<br>Parking Numbers<br>(customer)<br>1571                                           | (Accessible<br>91                     |
| 1,200 8,200 WAREHOJ AREA (sq 195,00) 60,000 60,000 40,000 45,000 45,000 45,000 70,000 800,000 GF AREA (s 60,000 15,000 30,000 20,000                                                                                                                                                                                                                                                                                                                                                                                                                                                                                                                                                                                                                                                                                                                                                                                                                                                                                                                                                                                                                                                                                                                                                                                                                                                                                                                                                                                                                                                                                                                                                                                                                                                                                                                                                                                                                                                                                                                                                                                           | 111           762           USE         OFFICES           qft)         AREA (sqft)           00         10,000           00         10,000           00         6,000           00         6,000           00         4,000           01         4,000           02         4,500           03         4,500           04         7,000           05         61,000           90         61,000           91         5,000           92         5,000           93         60,000           93         93,000           93         30,000           93         20,000 | WAREHOUSE<br>AREA (sqm)<br>18,116<br>18,116<br>5,574<br>5,574<br>3,716<br>4,181<br>3,716<br>4,181<br>4,645<br>6,503<br>74,323<br>SF AREA | OFFICES<br>AREA (sqm)<br>929<br>929<br>557<br>372<br>418<br>372<br>418<br>465<br>650<br>5,667<br>TOTAL<br>AREA (sqft)<br>120,000<br>30,000<br>60,000<br>40,000 | AREA (sqft)<br>205,000<br>205,000<br>66,000<br>66,000<br>44,000<br>49,500<br>44,000<br>49,500<br>55,000<br>77,000<br>861,000<br>GF AREA (sqm)<br>5574<br>1394<br>2787<br>1858 | AREA (sqm) 19045 19045 6132 6132 4088 4599 4088 4599 5110 7154 79,990 FFF AREA (sqm) 55574 1394 2787 1858     | UNITS I & J<br>2 Storey<br>2 Storey<br>First Floor<br>First Floor | Parking Numbers<br>(standard)<br>194<br>62<br>62<br>62<br>41<br>47<br>41<br>47<br>52<br>73<br>813<br>TOTAL<br>AREA (sqm)<br>11,148<br>2,787<br>5,574<br>3,716                                                                                      | 11<br>11<br>4<br>3<br>3<br>3<br>3<br>3<br>4<br>49<br>Parking Numbers<br>(customer)<br>1571<br>(Parent & Child)<br>49<br>(Staff) | (Accessible<br>91<br>(Electric)       |
| 1,200<br>8,200<br>AREA (sq<br>195,000<br>60,000<br>40,000<br>45,000<br>45,000<br>50,000<br>70,000<br>800,000<br>GF AREA (s<br>60,000<br>15,000<br>30,000                                                                                                                                                                                                                                                                                                                                                                                                                                                                                                                                                                                                                                                                                                                                                                                                                                                                                                                                                                                                                                                                                                                                                                                                                                                                                                                                                                                                                                                                                                                                                                                                                                                                                                                                                                                                                                                                                                                                                                       | 111           762           USE         OFFICES           qft)         AREA (sqft)           0         10,000           0         10,000           0         6,000           0         6,000           0         4,000           0         4,000           0         4,500           0         4,000           0         5,000           0         61,000           sqft)         FF AREA (sqft           0         60,000           15,000         30,000           0         31,000                                                                                 | WAREHOUSE<br>AREA (sqm)<br>18,116<br>18,116<br>5,574<br>5,574<br>3,716<br>4,181<br>3,716<br>4,181<br>4,645<br>6,503<br>74,323<br>SF AREA | OFFICES<br>AREA (sqm)<br>929<br>929<br>557<br>557<br>372<br>418<br>372<br>418<br>465<br>650<br>5,667<br>TOTAL<br>AREA (sqft)<br>120,000<br>30,000<br>60,000    | AREA (sqft)<br>205,000<br>205,000<br>66,000<br>66,000<br>44,000<br>49,500<br>44,000<br>49,500<br>55,000<br>77,000<br>861,000<br>GF AREA (sqm)<br>5574<br>1394<br>2787         | AREA (sqm) 19045 19045 6132 6132 4088 4599 4088 4599 5110 7154 79,990 FF AREA (sqm) 5574 1394 2787            | UNITS I & J<br>2 Storey<br>2 Storey<br>First Floor<br>First Floor | Parking Numbers           (standard)           194           194           62           62           41           47           52           73           813           TOTAL           AREA (sqm)           11,148           2,787           5,574 | 11<br>11<br>4<br>3<br>3<br>3<br>3<br>3<br>4<br>49<br>Parking Numbers<br>(customer)<br>1571<br>(Parent & Child)<br>49            | (Accessible<br>91<br>(Electric)<br>10 |